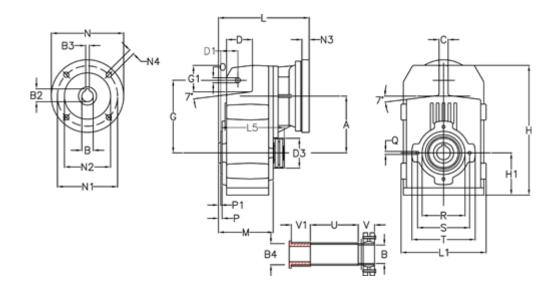

## **Measures**

| A = 125.00 | D1 = 40.0 | l5 = 182.0 | P1                                  | = 3.0   | V = 41  |
|------------|-----------|------------|-------------------------------------|---------|---------|
| B = 25     | d3 = 83   | M = 120.0  | Q                                   | = M8x15 | V1 = 48 |
| B1 = 14    | G = 160   | N = 160    | R                                   | = 95    |         |
| B2 = 16.3  | G1 = 58.0 | N1 = 130   | S                                   | = 115   |         |
| B3 = 5     | H = 286.0 | N2 = 110   | Т                                   | = 140   |         |
| B4 = 25    | H1 = 92.5 | N4 = M8x16 | Tightening torque Nm adapter bushin | g = 6.0 |         |
| C = 20     | L = 197.5 | O = 11     | Tightening torque Nm shrink disc    | = 7.0   |         |
| D = 57.0   | L1 = 188  | P = 5.0    | U                                   | = 104.5 |         |